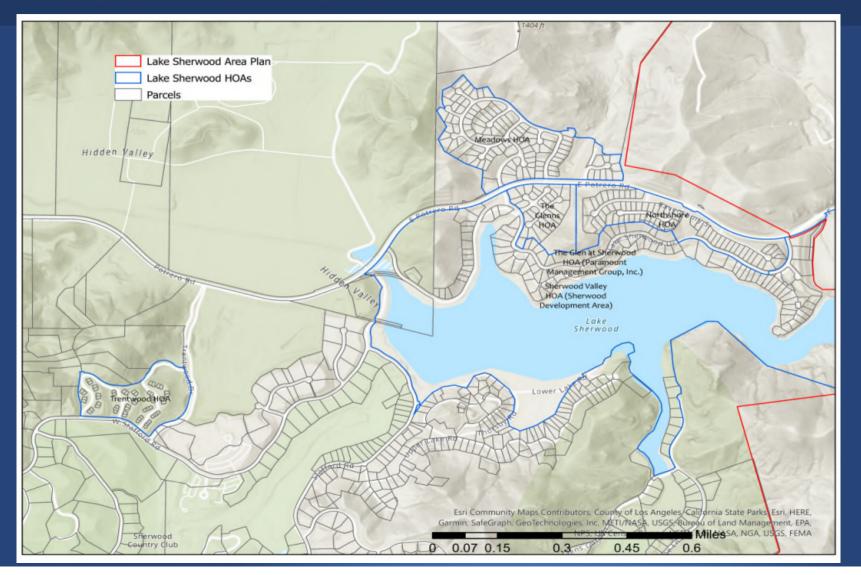

## Other Work Plan Projects for Consideration

Nyeland Acres Cannabis Retail Sales Pilot Project

Oil and Natural Gas Setback Study (COS-NN)

 Temporary Rental Unit (short-term rental) Ordinance in Santa Rosa Valley / Lake Sherwood Communities

#### Lake Sherwood HOAs

## Other Work Plan Projects for Consideration: Staff Proposes

- Nyeland Acres Cannabis Retail Sales Pilot Project
  - don't include in the Work Plan
- Oil and Natural Gas Setback Study (COS-NN)
  - wait for referendum in November 2024
- Temporary Rental Unit (short-term rental) Ordinance in Santa Rosa Valley / Lake Sherwood Communities
  - first explore Homeowner Association Regulations
  - then consider for FY 25-26