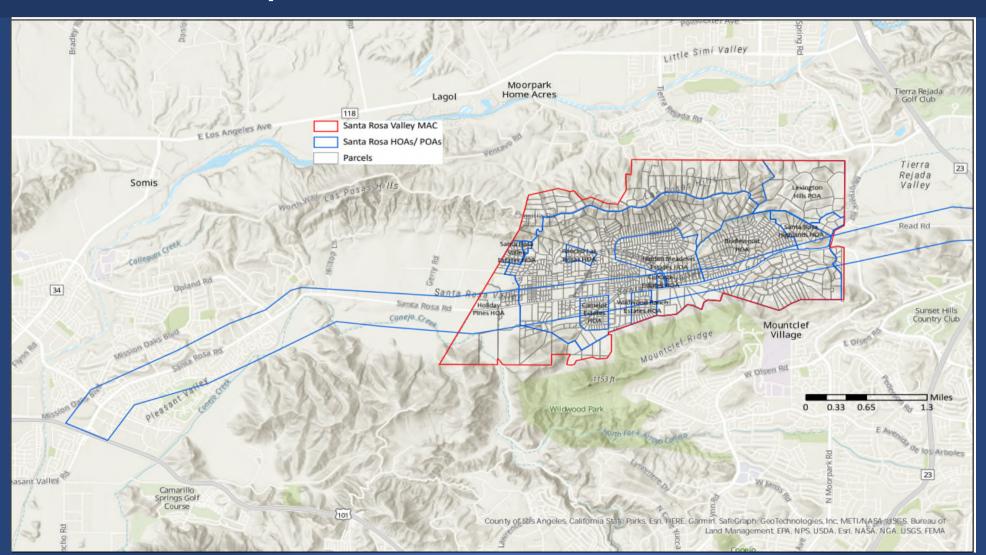

## Other Work Plan Projects for Consideration

Nyeland Acres Cannabis Retail Sales Pilot Project

Oil and Natural Gas Setback Study (COS-NN)

 Temporary Rental Unit (short-term rental) Ordinance in Santa Rosa Valley / Lake Sherwood Communities

### Santa Rosa Valley HOAs

## Other Work Plan Projects for Consideration: Staff Proposes

- Nyeland Acres Cannabis Retail Sales Pilot Project
  - don't include in the Work Plan
- Oil and Natural Gas Setback Study (COS-NN)
  - wait for referendum in November 2024
- Temporary Rental Unit (short-term rental) Ordinance in Santa Rosa Valley / Lake Sherwood Communities
  - first explore Homeowner Association Regulations
  - then consider for FY 25-26