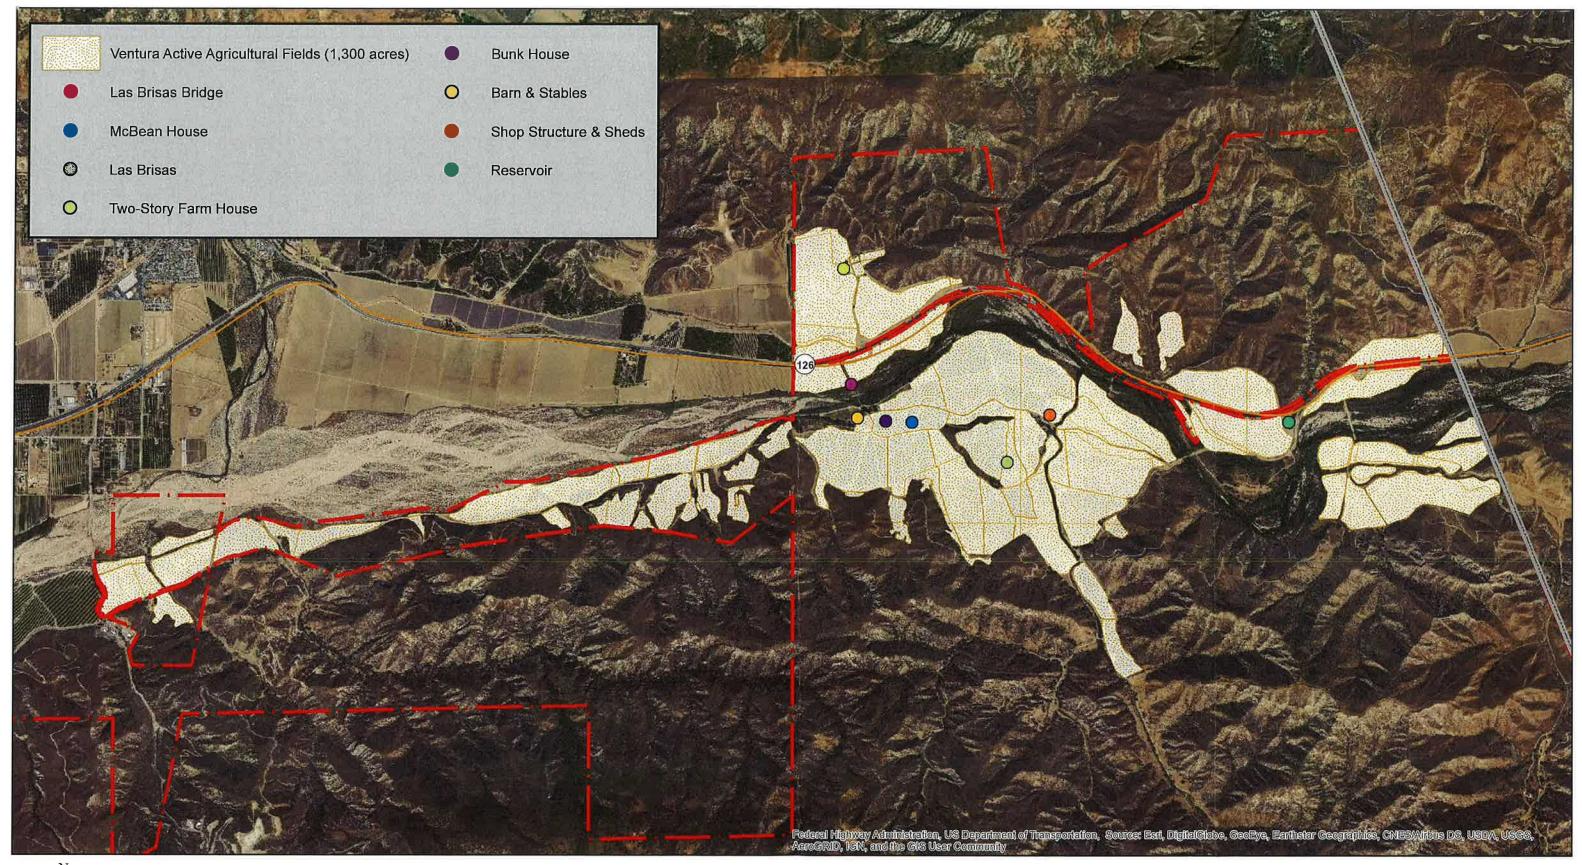

#### **Rocky High Property Owners: Wildlife Cooridor**

#### **Honorable Supervisors:**

March 11, 2019

The residents of Rocky High Rd. respectfully request that our 8 residential properties contiguous with Camelot Estates, be excluded from the Wildlife Corridor Map. While we respect the rights of wildlife to travel in our area, we are already 100% fenced on the outer edges of our properties to prevent wild animal access from interfering with agriculture, livestock, children and domestic animals. Inclusion within the wildlife corridor serves no purpose for the migrating wildlife and further poses undue hardship and burdens to each of the residences on Rocky High Rd.

The Santa Rosa Valley MAC unanimously voted to exclude Rocky High Rd. properties from the wildlife corridor process. In discussion with Supervisor Parks, she stated the Rocky High parcels were included for two reasons, the size of the parcels (10 acres) and the proximity or overlay of the blue line waterways, which I understand is now no longer an issue. Per the current map, several 10 acre parcels have already been excluded, such as Andalusia Estates. Rocky High properties are all ten acre parcels for the most part, so with this in question why are we not treated the same?