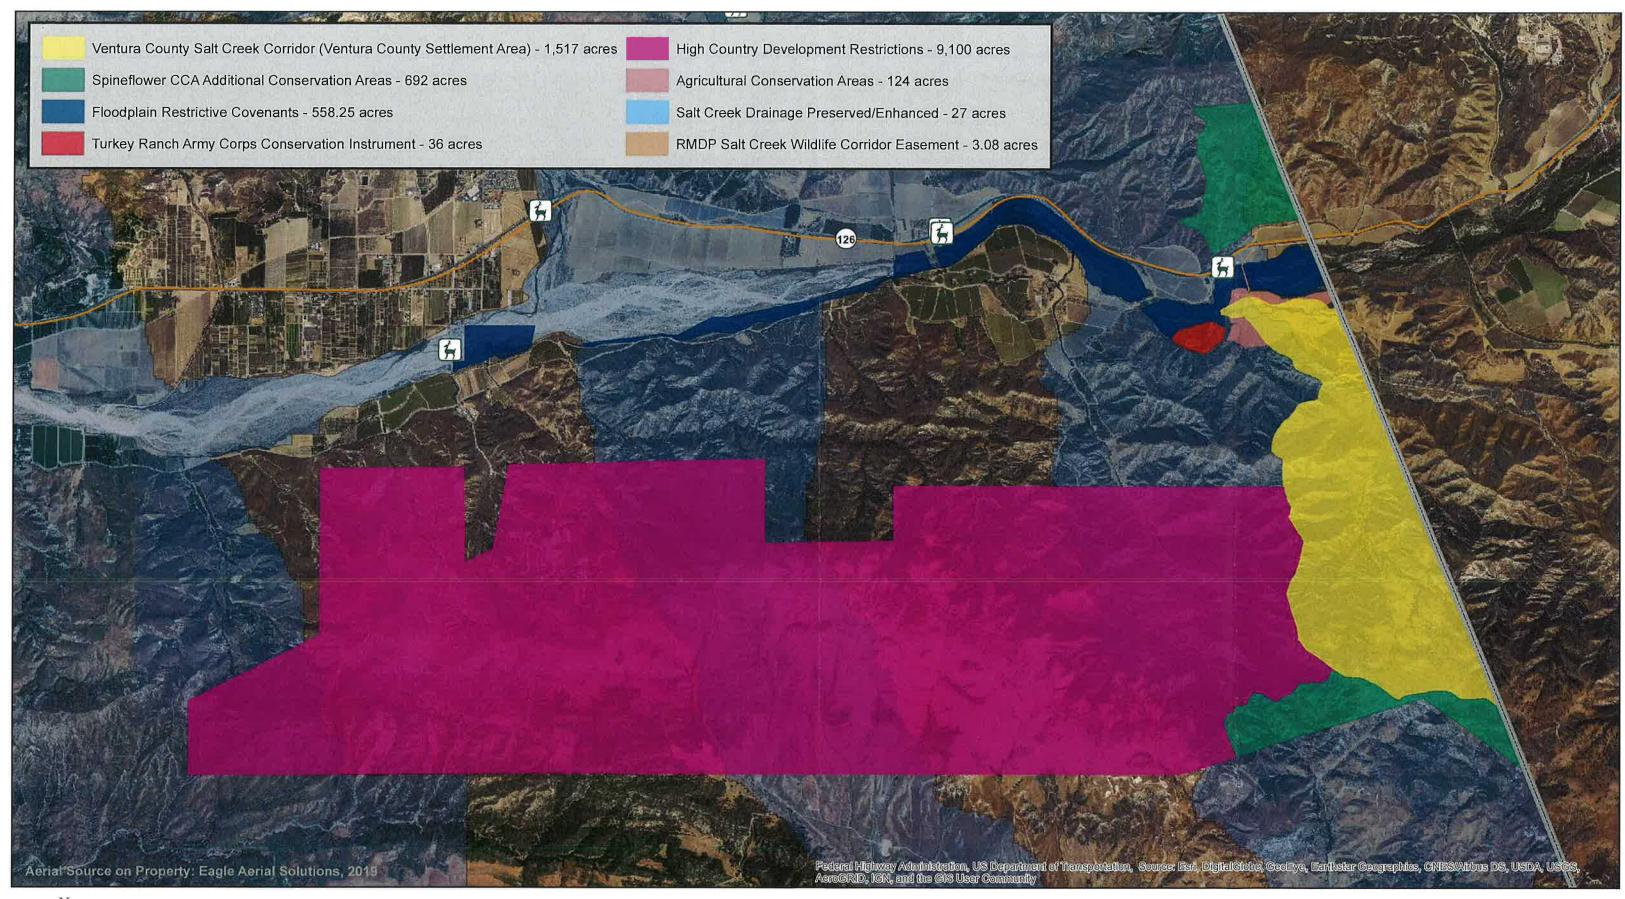

#### **Rocky High Property Owners: Wildlife Cooridor**

#### **Honorable Supervisors:**

March 11, 2019

The residents of Rocky High Rd. respectfully request that our 8 residential properties contiguous with Camelot Estates, be excluded from the Wildlife Corridor Map. While we respect the rights of wildlife to travel in our area, we are already 100% fenced on the outer edges of our properties to prevent wild animal access from interfering with agriculture, livestock, children and domestic animals. Inclusion within the wildlife corridor serves no purpose for the migrating wildlife and further poses undue hardship and burdens to each of the residences on Rocky High Rd.

The Santa Rosa Valley MAC unanimously voted to exclude Rocky High Rd. properties from the wildlife corridor process. In discussion with Supervisor Parks, she stated the Rocky High parcels were included for two reasons, the size of the parcels (10 acres) and the proximity or overlay of the blue line waterways, which I understand is now no longer an issue. Per the current map, several 10 acre parcels have already been excluded, such as Andalusia Estates. Rocky High properties are all ten acre parcels for the most part, so with this in question why are we not treated the same?