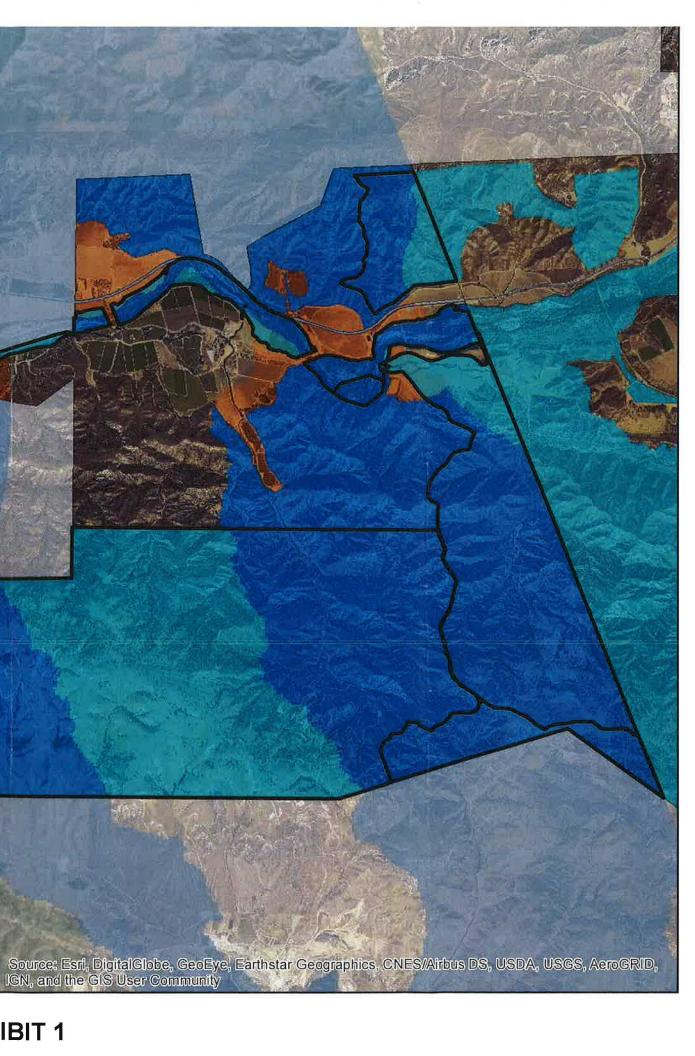

#### **Rocky High Property Owners: Wildlife Cooridor**

#### **Honorable Supervisors:**

March 11, 2019

The residents of Rocky High Rd. respectfully request that our 8 residential properties contiguous with Camelot Estates, be excluded from the Wildlife Corridor Map. While we respect the rights of wildlife to travel in our area, we are already 100% fenced on the outer edges of our properties to prevent wild animal access from interfering with agriculture, livestock, children and domestic animals. Inclusion within the wildlife corridor serves no purpose for the migrating wildlife and further poses undue hardship and burdens to each of the residences on Rocky High Rd.

The Santa Rosa Valley MAC unanimously voted to exclude Rocky High Rd. properties from the wildlife corridor process. In discussion with Supervisor Parks, she stated the Rocky High parcels were included for two reasons, the size of the parcels (10 acres) and the proximity or overlay of the blue line waterways, which I understand is now no longer an issue. Per the current map, several 10 acre parcels have already been excluded, such as Andalusia Estates. Rocky High properties are all ten acre parcels for the most part, so with this in question why are we not treated the same?