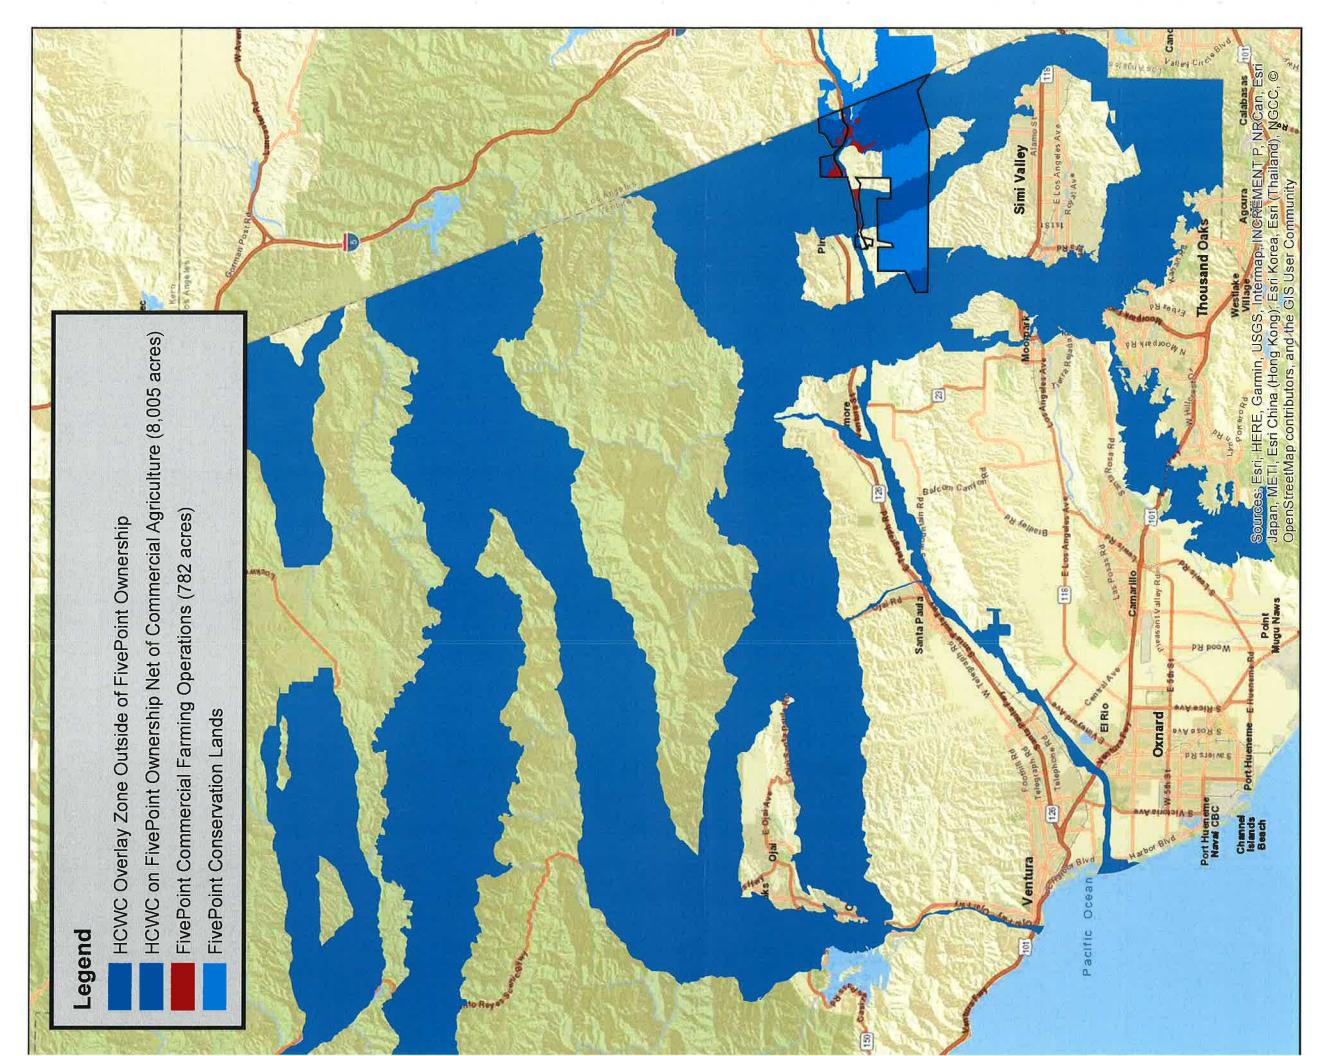

#### **Rocky High Property Owners: Wildlife Cooridor**

#### **Honorable Supervisors:**

March 11, 2019

The residents of Rocky High Rd. respectfully request that our 8 residential properties contiguous with Camelot Estates, be excluded from the Wildlife Corridor Map. While we respect the rights of wildlife to travel in our area, we are already 100% fenced on the outer edges of our properties to prevent wild animal access from interfering with agriculture, livestock, children and domestic animals. Inclusion within the wildlife corridor serves no purpose for the migrating wildlife and further poses undue hardship and burdens to each of the residences on Rocky High Rd.

The Santa Rosa Valley MAC unanimously voted to exclude Rocky High Rd. properties from the wildlife corridor process. In discussion with Supervisor Parks, she stated the Rocky High parcels were included for two reasons, the size of the parcels (10 acres) and the proximity or overlay of the blue line waterways, which I understand is now no longer an issue. Per the current map, several 10 acre parcels have already been excluded, such as Andalusia Estates. Rocky High properties are all ten acre parcels for the most part, so with this in question why are we not treated the same?